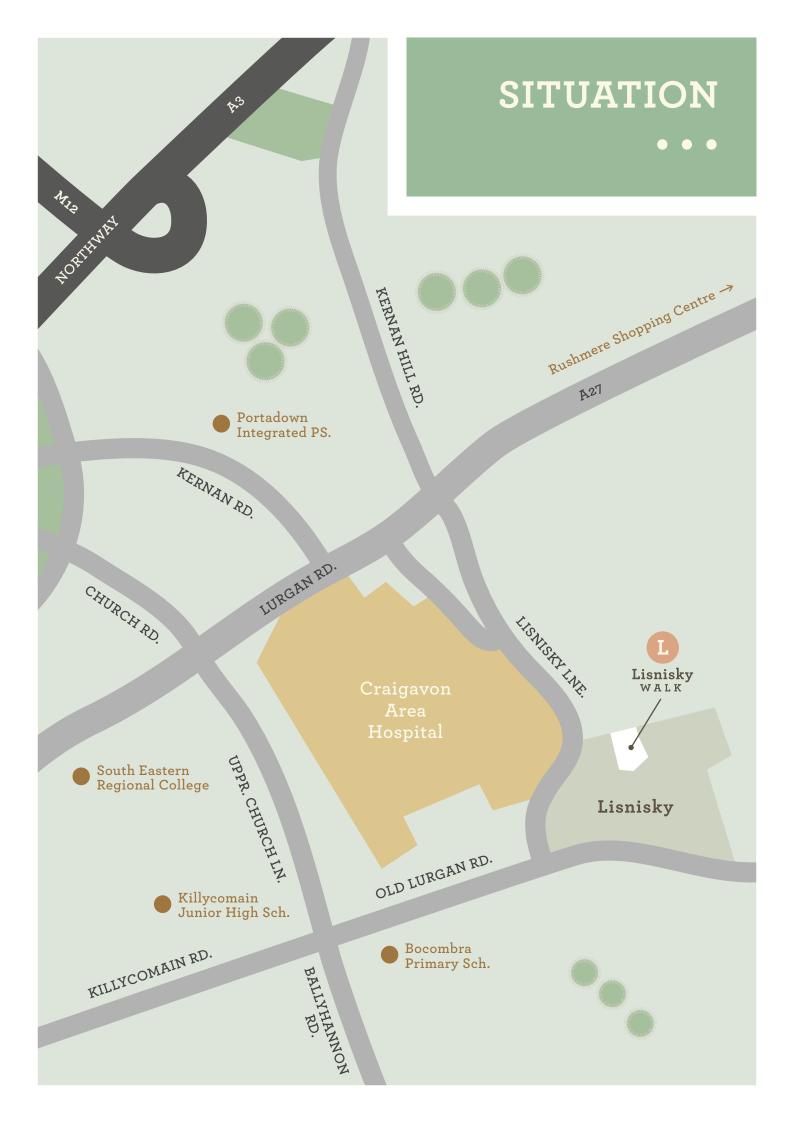

IDEALLY LOCATED JUST OFF THE OLD LURGAN ROAD, LISNISKY WALK IS A DEVELOPMENT OF GEORGIAN INSPIRED HOMES COMPLEMENTED BY THEIR SUPERIOR FINISH & ARCHITECTURAL DETAILING.

The carefully planned site layout maximises available space to offer generous plots and parking to each home.