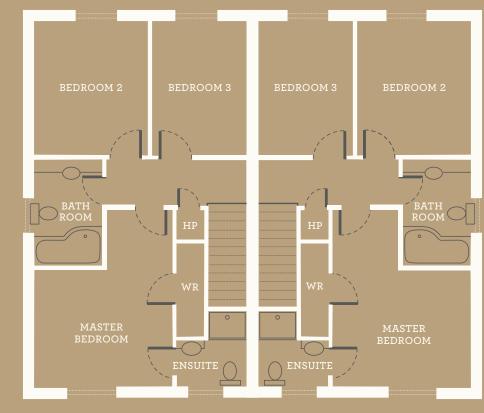

IDEALLY LOCATED JUST OFF THE OLD LURGAN ROAD, LISNISKY WALK IS A DEVELOPMENT OF GEORGIAN INSPIRED HOMES COMPLEMENTED BY THEIR SUPERIOR FINISH & ARCHITECTURAL DETAILING.

The carefully planned site layout maximises available space to offer generous plots and parking to each home.

Each home will be finished to the highest of standards including natural slate roofs, hand made Belgian brick, heritage door surround, brush chrome switches and sockets and raised ceilings providing a spacious feel throughout.





SITE MAP

• • •



Mallard





4 Bedroom Detached













3 Bedroom Semi-detached









## **FEATURES & SPEC**



## **INTERNAL FEATURES**

Raised internal ceiling heights
Choice of luxury kitchen units, door handles and work tops
Belling electric oven and ceramic hob to semi-detached
Belling range cooker with electric ovens and gas hob to detached
Integrated fridge freezer and dishwasher
Tiling in hallway, kitchen, WC, utility room, bathroom and en-suites
Deep pile carpet on stairs, landing and bedrooms
Wood effect laminate flooring in lounge and family room
Interior paint finishes to all internal walls, ceilings and woodwork
Fitted bathroom and en-suites in contemporary white (free standing bath to detached)
Mains pressurised water system including showers
High efficiency Firmus gas heating system and electronic timer



## **ELECTRICAL FEATURES**

Energy efficient LED do