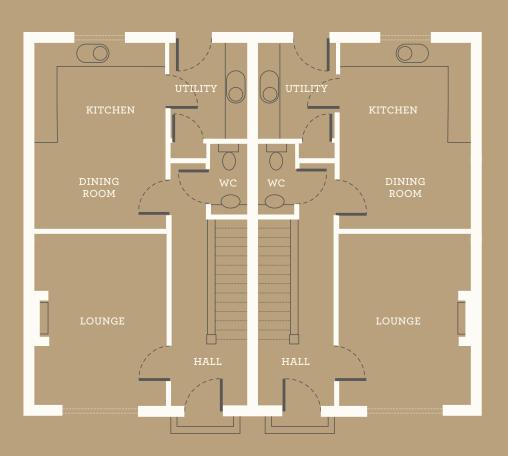

IDEALLY LOCATED JUST OFF THE OLD LURGAN ROAD, LISNISKY WALK IS A DEVELOPMENT OF GEORGIAN INSPIRED HOMES COMPLEMENTED BY THEIR SUPERIOR FINISH & ARCHITECTURAL DETAILING.

The carefully planned site layout maximises available space to offer generous plots and parking to each home.

Each home will be finished to the highest of standards including natural slate roofs, hand made Belgian brick, heritage door surround, brush chrome switches and sockets and raised ceilings providing a spacious feel throughout.





SITE MAP

• • •



Mallard





4 Bedroom Detached













3 Bedroom Semi-detached









## **FEATURES & SPEC**



## **INTERNAL FEATURES**

Raised internal ceiling heights
Choice of luxury kitchen units, door handles and work tops
Belling electric oven and ceramic hob to semi-detached
Belling range cooker with electric ovens and gas hob to detached
Integrated fridge freezer and dishwasher
Tiling in hallway, kitchen, WC, utility room, bathroom and en-suites
Deep pile carpet on stairs, landing and bedrooms
Wood effect laminate flooring in lounge and family room
Interior paint finishes to all internal walls, ceilings and woodwork
Fitted bathroom and en-suites in contemporary white (free standing bath to detached)
Mains pressurised water system including showers
High efficiency Firmus gas heating system and electronic timer



## **ELECTRICAL FEATURES**

Energy efficient