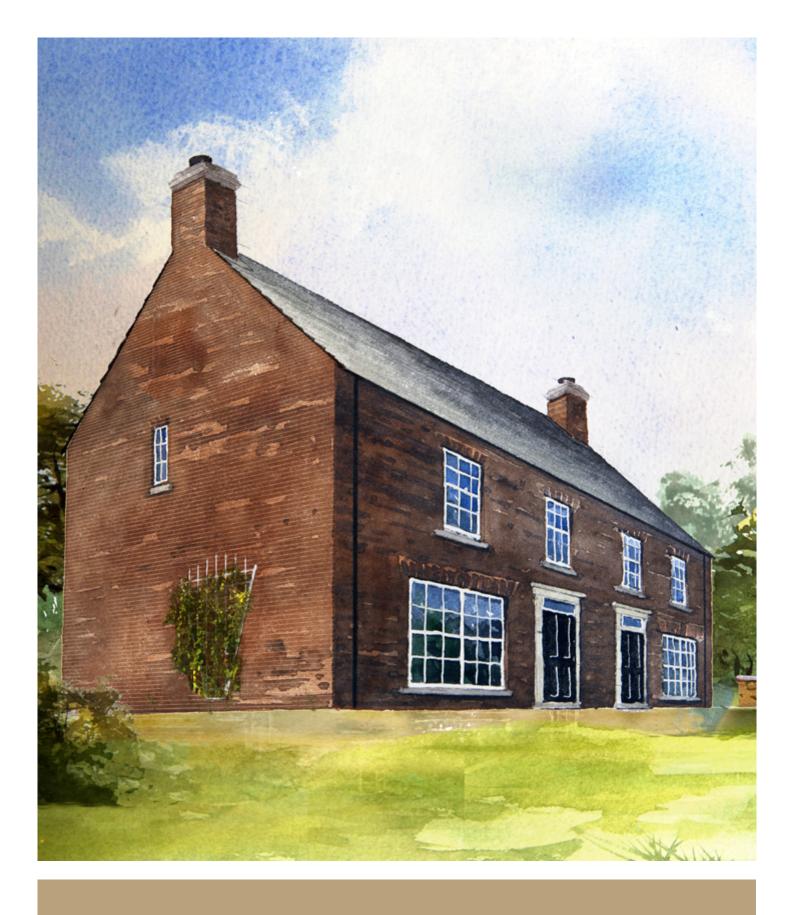

IDEALLY LOCATED JUST OFF THE OLD LURGAN ROAD, LISNISKY WALK IS A DEVELOPMENT OF GEORGIAN INSPIRED HOMES COMPLEMENTED BY THEIR SUPERIOR FINISH & ARCHITECTURAL DETAILING.

The carefully planned site layout maximises available space to offer generous plots and parking to each home.

Ideally located just
off the Old Lurgan Rd,
Lisnisky Walk
is a select development
of Georgian inspired homes
offering the latest in luxury
living and convenience.

028 3839 9911 hannath.com JOYCE CLARKE