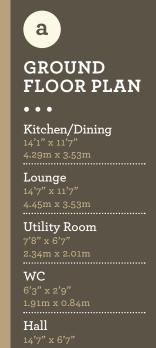

IDEALLY LOCATED JUST OFF THE OLD LURGAN ROAD, LISNISKY WALK IS A DEVELOPMENT OF GEORGIAN INSPIRED HOMES COMPLEMENTED BY THEIR SUPERIOR FINISH & ARCHITECTURAL DETAILING.

The carefully planned site layout maximises available space to offer generous plots and parking to each home.

Each home will be finished to the highest of standards including natural slate roofs, hand made Belgian brick, heritage door surround, brush chrome switches and sockets and raised ceilings providing a spacious feel throughout.





SITE MAP

• • •



Mallard





4 Bedroom Detached













3 Bedroom Semi-detached









## **FEATURES & SPEC**



## **INTERNAL FEATURES**

Raised internal ceiling heights
Choice of luxury kitchen units, door handles and work tops
Belling electric oven and ceramic hob to semi-detached
Belling range cooker with electric ovens and gas hob to detached
Integrated fridge freezer and dishwasher
Tiling in hallway, kitchen, WC, utility room, bathroom and en-suites
Deep pile carpet on stairs, landing and bedrooms
Wood effect laminate flooring in lounge and family room
Interior paint finishes to all internal walls, ceilings and woodwork
Fitted bathroom and en-suites in contemporary white (free standing bath to detached)
Mains pressurised water system including showers
High efficiency Firmus gas heating system and electronic timer



## **ELECTRICAL FEATURES**

Energy efficient LE