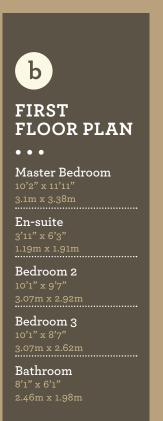

IDEALLY LOCATED JUST OFF THE OLD LURGAN ROAD, LISNISKY WALK IS A DEVELOPMENT OF GEORGIAN INSPIRED HOMES COMPLEMENTED BY THEIR SUPERIOR FINISH & ARCHITECTURAL DETAILING.

The carefully planned site layout maximises available space to offer generous plots and parking to each home.

Each home will be finished to the highest of standards including natural slate roofs, hand made Belgian brick, heritage door surround, brush chrome switches and sockets and raised ceilings providing a spacious feel throughout.





SITE MAP

• • •



Mallard





4 Bedroom Detached













3 Bedroom Semi-detached









## **FEATURES & SPEC**



## **INTERNAL FEATURES**

Raised internal ceiling heights
Choice of luxury kitchen units, door handles and work tops
Belling electric oven and ceramic hob to semi-detached
Belling range cooker with electric ovens and gas hob to detached
Integrated fridge freezer and dishwasher
Tiling in hallway, kitchen, WC, utility room, bathroom and en-suites
Deep pile carpet on stairs, landing and bedrooms
Wood effect laminate flooring in lounge and family room
Interior paint finishes to all internal walls, ceilings and woodwork
Fitted bathroom and en-suites in contemporary white (free standing bath to detached)
Mains pressurised water system including showers
High efficiency Firmus gas heating system and electronic timer



## **ELECTRICAL FEATURES**

Energy efficient LED