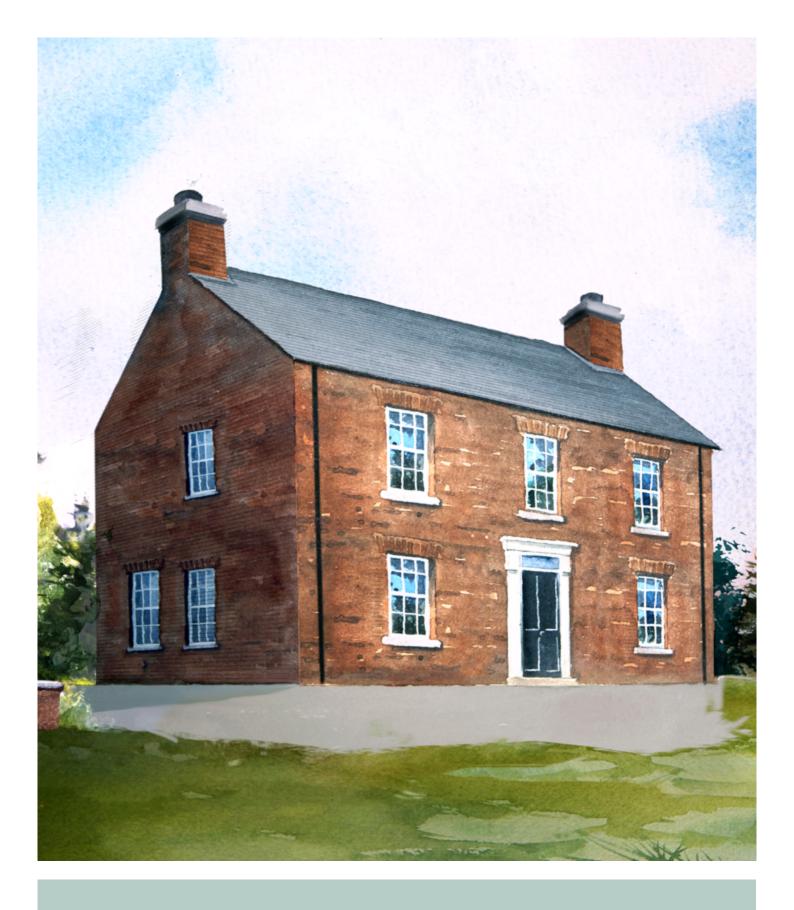

IDEALLY LOCATED JUST OFF THE OLD LURGAN ROAD, LISNISKY WALK IS A DEVELOPMENT OF GEORGIAN INSPIRED HOMES COMPLEMENTED BY THEIR SUPERIOR FINISH & ARCHITECTURAL DETAILING.

The carefully planned site layout maximises available space to offer generous plots and parking to each home.

Ideally located just
off the Old Lurgan Rd,
Lisnisky Walk
is a select development
of Georgian inspired homes
offering the latest in luxury
living and convenience.

028 3839 9911 hannath.com JOYCE CLARKE