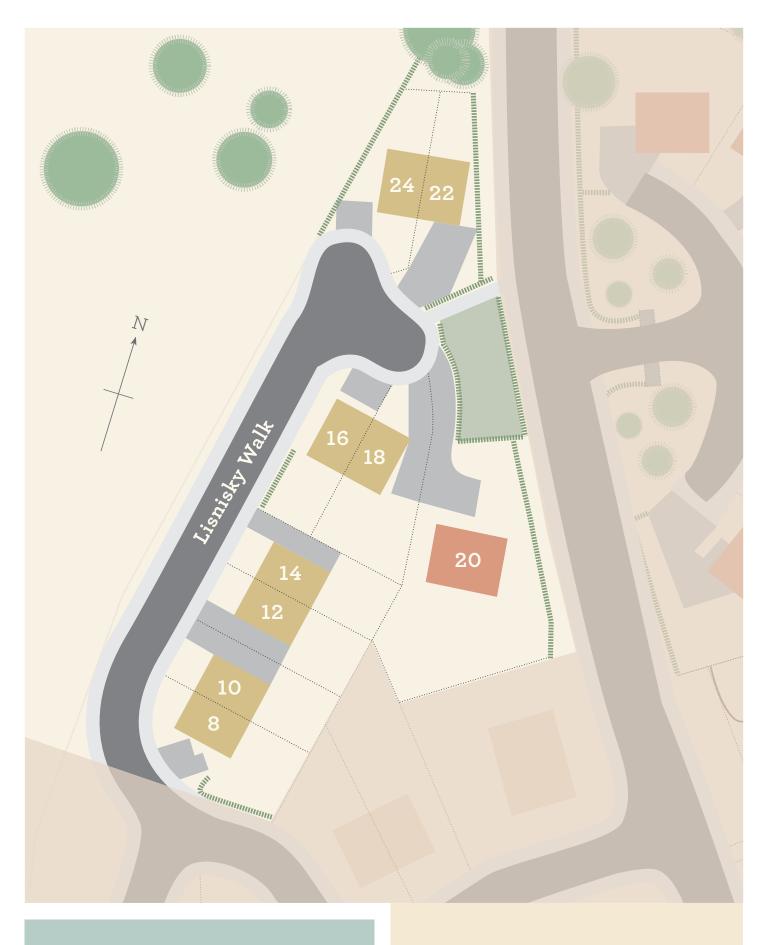

IDEALLY LOCATED JUST OFF THE OLD LURGAN ROAD, LISNISKY WALK IS A DEVELOPMENT OF GEORGIAN INSPIRED HOMES COMPLEMENTED BY THEIR SUPERIOR FINISH & ARCHITECTURAL DETAILING.

The carefully planned site layout maximises available space to offer generous plots and parking to each home.

Each home will be finished to the highest of standards including natural slate roofs, hand made Belgian brick, heritage door surround, brush chrome switches and sockets and raised ceilings providing a spacious feel throughout.





SITE MAP

• • •



Mallard





4 Bedroom Detached













3 Bedroom Semi-detached









## **FEATURES & SPEC**



## **INTERNAL FEATURES**

Raised internal ceiling heights
Choice of luxury kitchen units, door handles and work tops
Belling electric oven and ceramic hob to semi-detached
Belling range cooker with electric ovens and gas hob to detached
Integrated fridge freezer and dishwasher
Tiling in hallway, kitchen, WC, utility room, bathroom and en-suites
Deep pile carpet on stairs, landing and bedrooms
Wood effect laminate flooring in lounge and family room
Interior paint finishes to all internal walls, ceilings and woodwork
Fitted bathroom and en-suites in contemporary white (free standing bath to detached)
Mains pressurised water system including showers
High efficiency Firm