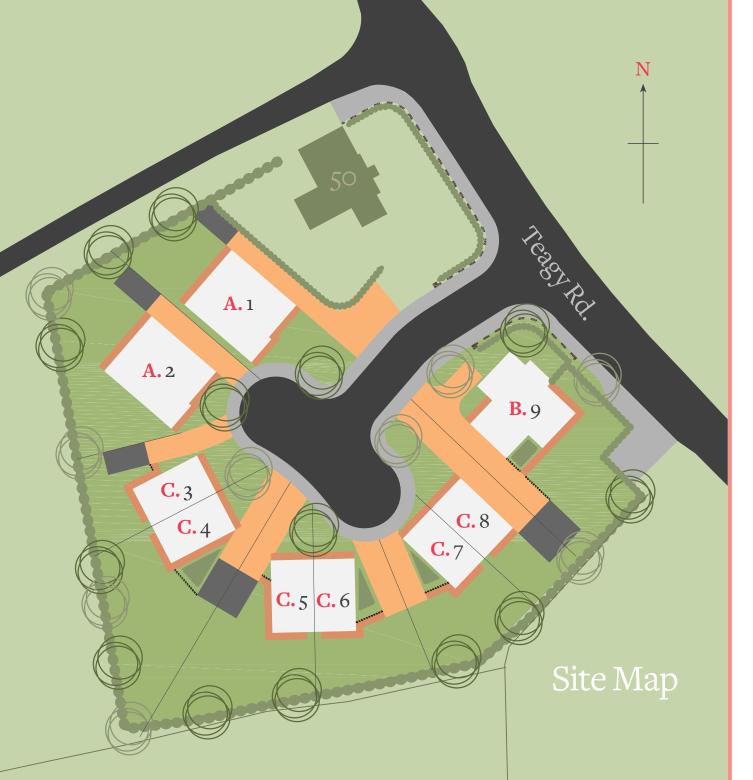

# Cherry Grove is located in the tranquil surroundings of the County Armagh countryside.

The carefully planned site layout maximises available space to offer generous plots and parking to each home. Existing trees and further planting has been designed to provide privacy from the outset.

# A. Morello Bungalow — 106m² / 1140 ft²

**A.** Morello Bungalow — 106m² / 1140 ft²

#### Bedroom 3

3.60m x 2.29m 11'9" x 7'6"

B. Sylvia

Bungalow — 104m² / 1120 ft²

**B.** Sylvia
Bungalow — 104m²/1120 ft²

### C. Lambert

 $Semi\text{-}Detached -- 102 m^2 / 1100 \, ft^2$ 

#### C. Lambert

*Semi-Detached* — 102*m*<sup>2</sup> / 1100 ft<sup>2</sup>