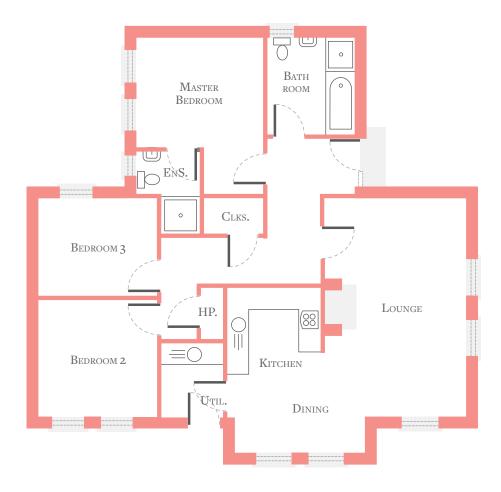

# A. Morello Bungalow — 106m² / 1140 ft²

**A.** Morello Bungalow — 106m² / 1140 ft²

#### Lounge

3.66m x 5.15m 12' x 16'10"

#### KITCHEN/DINING

3.56m x 4.80m 11'8" x 15'9"

#### UTILITY

2.38m x 1.60m 7'9" x 5'3"

#### BATHROOM

3.60m x 1.15m 11'9" x 3'9"

#### Master Bedroom

3.58m x 3.65m 11'9" x 12'

#### Bedroom 2

3.54m x 3.00m 11'7" x 9'10"

#### Bedroom 3

3.60m x 2.29m 11'9" x 7'6"

B. Sylvia

Bungalow — 104m² / 1120 ft²

**B.** Sylvia
Bungalow — 104m²/1120 ft²