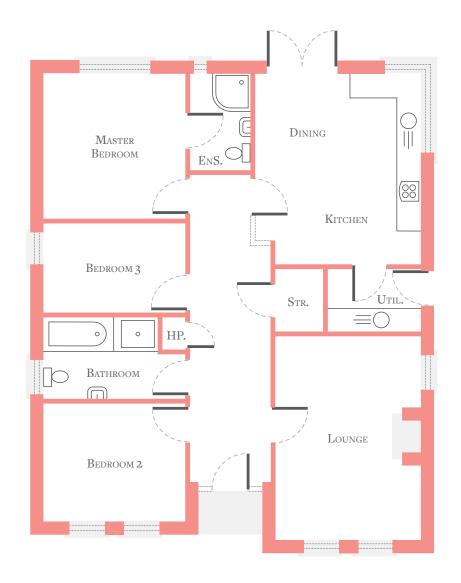

# A. Morello Bungalow — 106m² / 1140 ft²

**A.** Morello Bungalow — 106m² / 1140 ft²

#### Lounge

3.66m x 5.15m 12' x 16'10"

#### KITCHEN/DINING

3.56m x 4.80m 11'8" x 15'9"

#### UTILITY

2.38m x 1.60m 7'9" x 5'3"

#### BATHROOM

3.60m x 1.15m 11'9" x 3'9"

#### Master Bedroom

3.58m x 3.65m 11'9" x 12'

#### Bedroom 2

3.54m x 3.00m 11'7" x 9'10"

#### Bedroom 3

3.60m x 2.29m 11'9" x 7'6"

B. Sylvia

Bungalow — 104m² / 1120 ft²

**B.** Sylvia
Bungalow — 104m²/1120 ft²