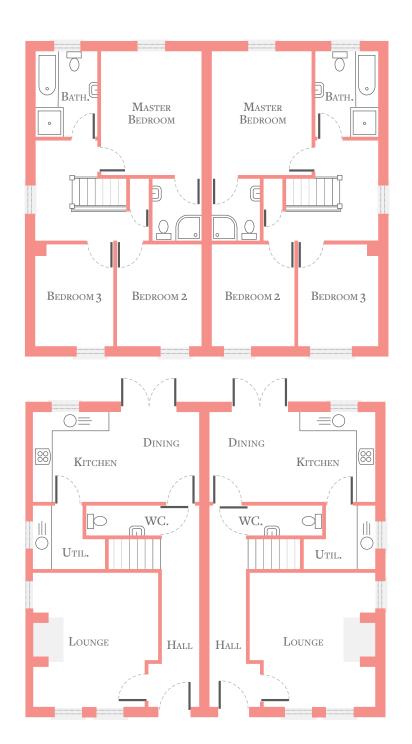

### C. Lambert

 $Semi\text{-}Detached -- 102 m^2 / 1100 \, ft^2$ 

#### C. Lambert

*Semi-Detached* — 102*m*<sup>2</sup> / 1100 ft<sup>2</sup>

#### MASTER BEDROOM

3.24m x 3.93m 10'7" x 12'11"

#### EN-SUITE

1.60m x 2.00m 5'2" x 6'6"

#### Bedroom 2

2.71m x 3.28m 8'10" x 10'9"

#### Bedroom 3

2.54m x 3.28m 8'4" x 10'9"

#### BATHROOM

2.00m x 2.70m 6'6" x 8'10"

#### Lounge

4.06m x 4.33m 13'3" x 1 4'2"

#### KITCHEN/DINING

5.38m x 2.89m 17'7" x 9'5"

#### UTILITY

1.60m x 2.02m 5'2" x 6'7"

#### WC

2.45m x 0.95m 8'0" x 3'1"