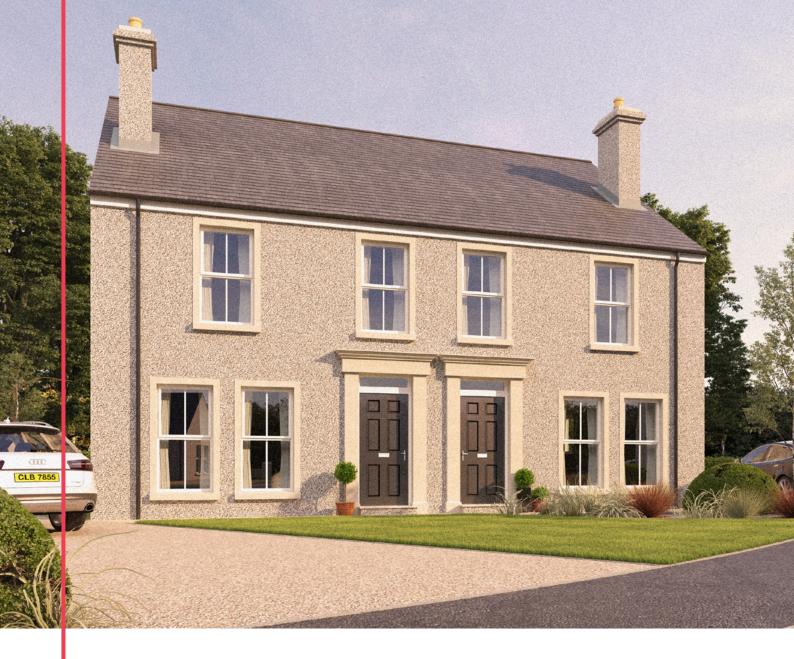

## Introducing Cherry Grove

# Cherry Grove is located in the tranquil surroundings of the County Armagh countryside.

The carefully planned site layout maximises available space to offer generous plots and parking to each home. Existing trees and further planting has been designed to provide privacy from the outset.

Each home will be finished to the highest of standards including slate effect roofs, low maintenance external decorative render, custom designed kitchens by Alwood Red, brush chrome switches and sockets and raised ceilings providing a spacious feel throughout.