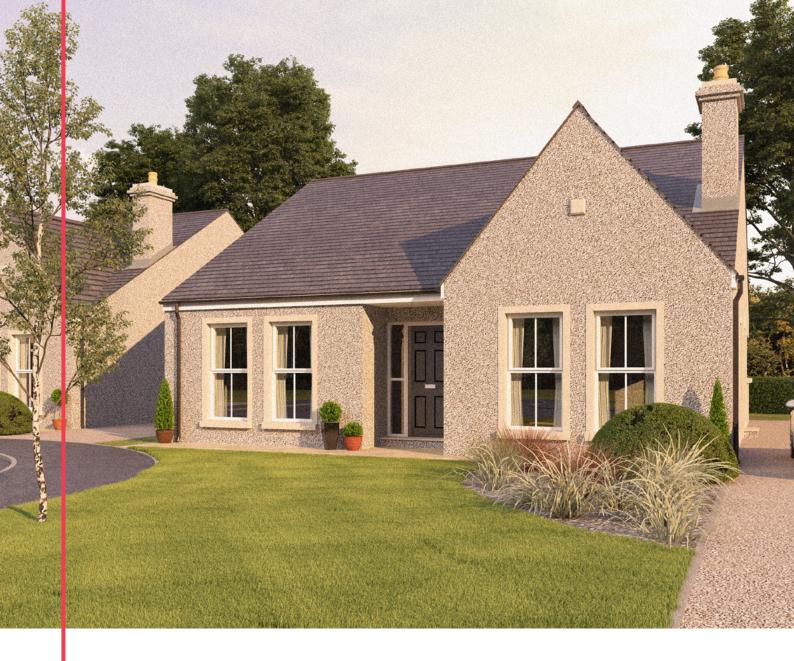

# A. Morello Bungalow — 106m² / 1140 ft²

**A.** Morello Bungalow — 106m² / 1140 ft²