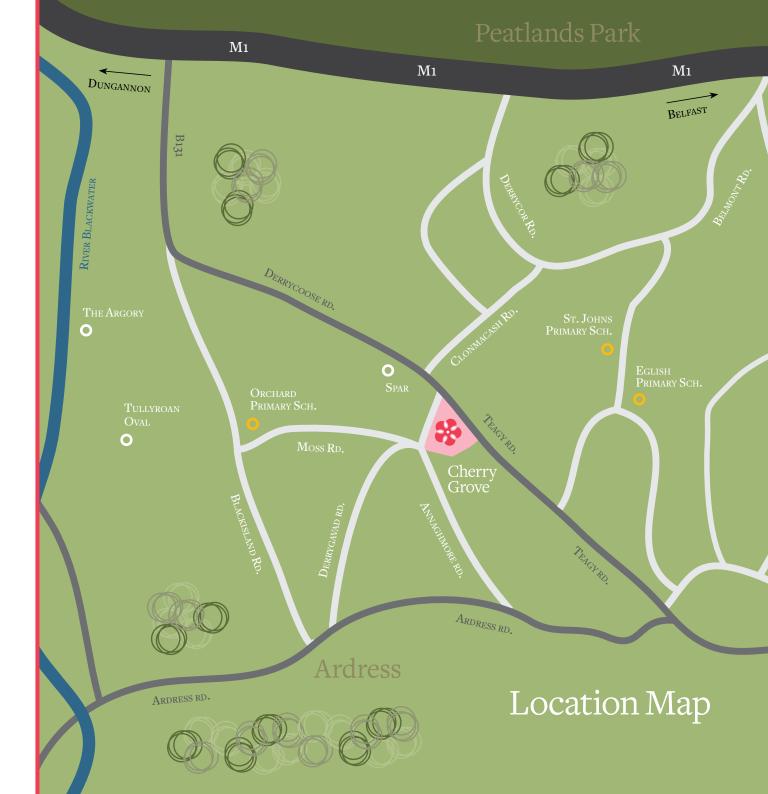

Teagy Road, Annaghmore, BT62 1LX

#### TRAVEL DISTANCES

M1 Motorway 2.5 miles
Portadown 6.5 miles
Moy 6.5 miles
Armagh 11 miles
Belfast City Centre 36 miles