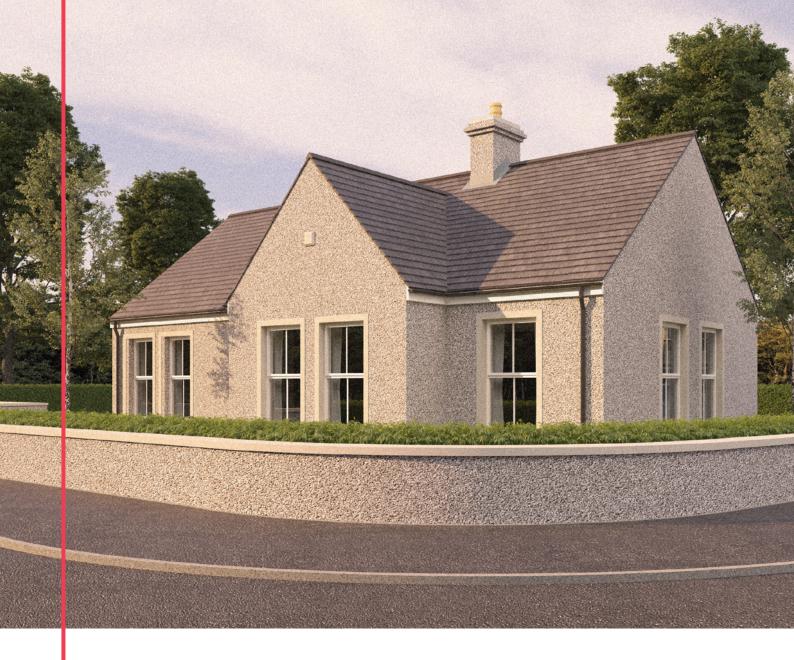

### C. Lambert

 $Semi\text{-}Detached -- 102 m^2 / 1100 \, ft^2$ 

#### C. Lambert

*Semi-Detached* — 102*m*<sup>2</sup> / 1100 ft<sup>2</sup>