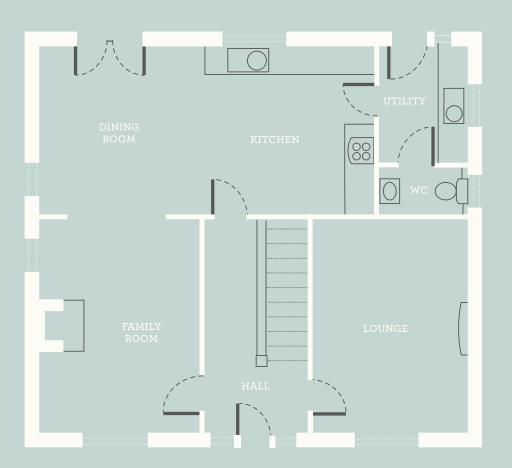

### IDEALLY LOCATED JUST OFF THE OLD LURGAN ROAD, LISNISKY GATE IS A DEVELOPMENT OF ONLY SIX DETACHED GEORGIAN INSPIRED HOMES

The carefully planned site layout maximises available space to offer generous plots and parking to each home. Hedging and semi mature tree planting along the entrance and open space has been designed to provide privacy from the outset.

Each home will be finished to the highest of standards including natural slate roofs, heritage door surround, range cookers, freestanding baths, brush chrome switches and sockets and raised ceilings providing a spacious feel throughout.





4 Bedroom Detached









## **FEATURES & SPEC**



#### **INTERNAL FEATURES**

Choice of luxury kitchen units, door handles and work tops

Fitted bathroom and en-suites in contemporary white with free standing bath

Mains pressurised water system including showers

Interior paint finishes to all internal walls, ceilings and woodwork

High efficiency Firmus gas heating system and electronic timer

Range cooker with electric ovens and gas hob

Integrated fridge freezer and dishwasher

Tiling in hallway, kitchen, WC, utility room, bathroom and en-suites

Deep pile carpet on stairs, landing and bedrooms

Wood effect laminate flooring in lounge and family room

Raised internal ceiling heights



#### **ELECTRICAL FEATURES**

Energy efficient LED down lighting in kitchen/dining and bathrooms

Feature brushed chr