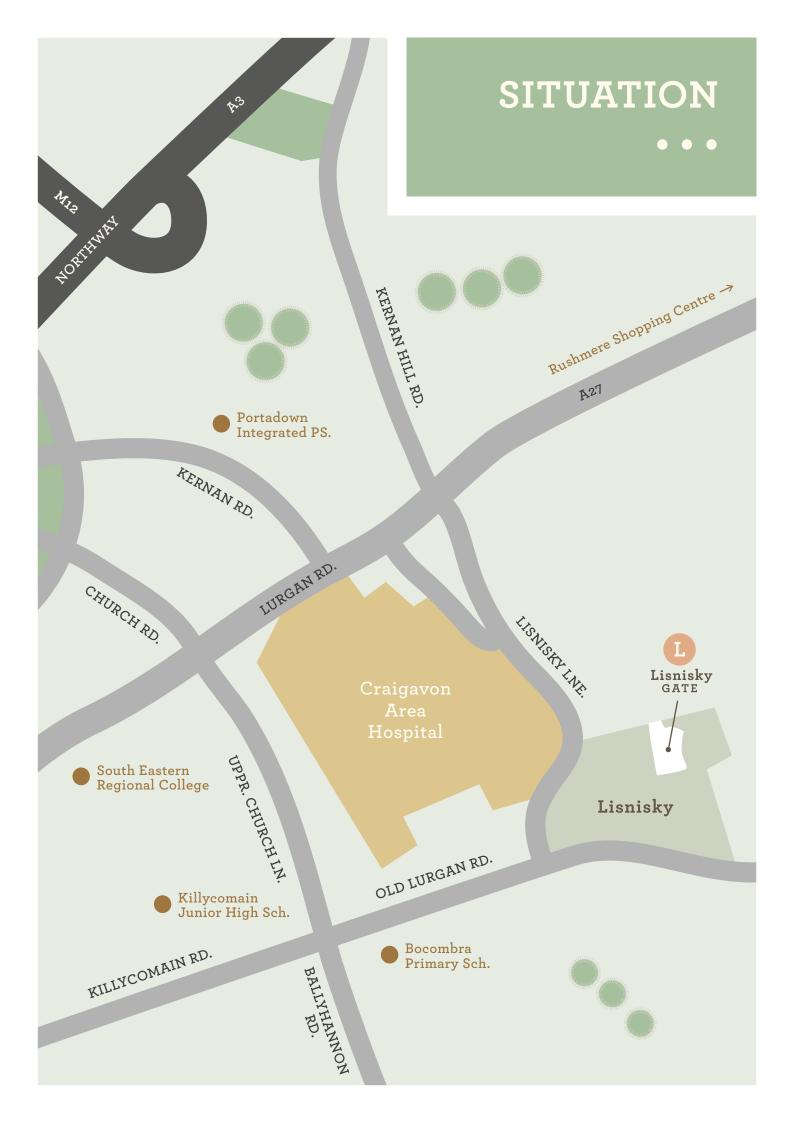

# SITE MAP

Ideally located just off the Old Lurgan Rd, Lisnisky Gate is a select development of Georgian inspired homes offering the latest in luxury living and convenience.

028 3839 991 hannath.com JOYCE CLARKE