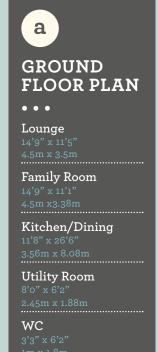

### IDEALLY LOCATED JUST OFF THE OLD LURGAN ROAD, LISNISKY GATE IS A DEVELOPMENT OF ONLY SIX DETACHED GEORGIAN INSPIRED HOMES

The carefully planned site layout maximises available space to offer generous plots and parking to each home. Hedging and semi mature tree planting along the entrance and open space has been designed to provide privacy from the outset.

Each home will be finished to the highest of standards including natural slate roofs, heritage door surround, range cookers, freestanding baths, brush chrome switches and sockets and raised ceilings providing a spacious feel throughout.





4 Bedroom Detached









## **FEATURES & SPEC**



#### **INTERNAL FEATURES**

Choice of luxury kitchen units, door handles and work tops

Fitted bathroom and en-suites in contemporary white with free standing bath

Mains pressurised water system including showers

Interior paint finishes to all internal walls, ceilings and woodwork

High efficiency Firmus gas heating system and electronic timer

Range cooker with electric ovens and gas hob

Integrated fridge freezer and dishwasher

Tiling in hallway, kitchen, WC, utility room, bathroom and en-suites

Deep pile carpet on stairs, landing and bedrooms

Wood effect laminate flooring in lounge and family room

Raised internal ceiling heights



#### **ELECTRICAL FEATURES**

Energy efficient LED down lighting in kitchen/dining and bathrooms

Feature brushed chrom