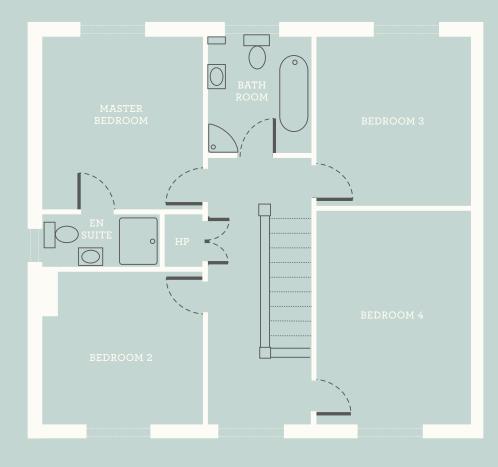

### IDEALLY LOCATED JUST OFF THE OLD LURGAN ROAD, LISNISKY GATE IS A DEVELOPMENT OF ONLY SIX DETACHED GEORGIAN INSPIRED HOMES

The carefully planned site layout maximises available space to offer generous plots and parking to each home. Hedging and semi mature tree planting along the entrance and open space has been designed to provide privacy from the outset.

Each home will be finished to the highest of standards including natural slate roofs, heritage door surround, range cookers, freestanding baths, brush chrome switches and sockets and raised ceilings providing a spacious feel throughout.





4 Bedroom Detached









## **FEATURES & SPEC**



#### **INTERNAL FEATURES**

Choice of luxury kitchen units, door handles and work tops

Fitted bathroom and en-suites in contemporary white with free standing bath

Mains pressurised water system including showers

Interior paint finishes to all internal walls, ceilings and woodwork

High efficiency Firmus gas heating system and electronic timer

Range cooker with electric ovens and gas hob

Integrated fridge freezer and dishwasher

Tiling in hallway, kitchen, WC, utility room, bathroom and en-suites

Deep pile carpet on stairs, landing and bedrooms

Wood effect laminate flooring in lounge and family room

Raised internal ceiling heights



#### **ELECTRICAL FEATURES**

Energy efficient LED down lighting in kitchen/dining and bathrooms

Feature brushed chrome sw