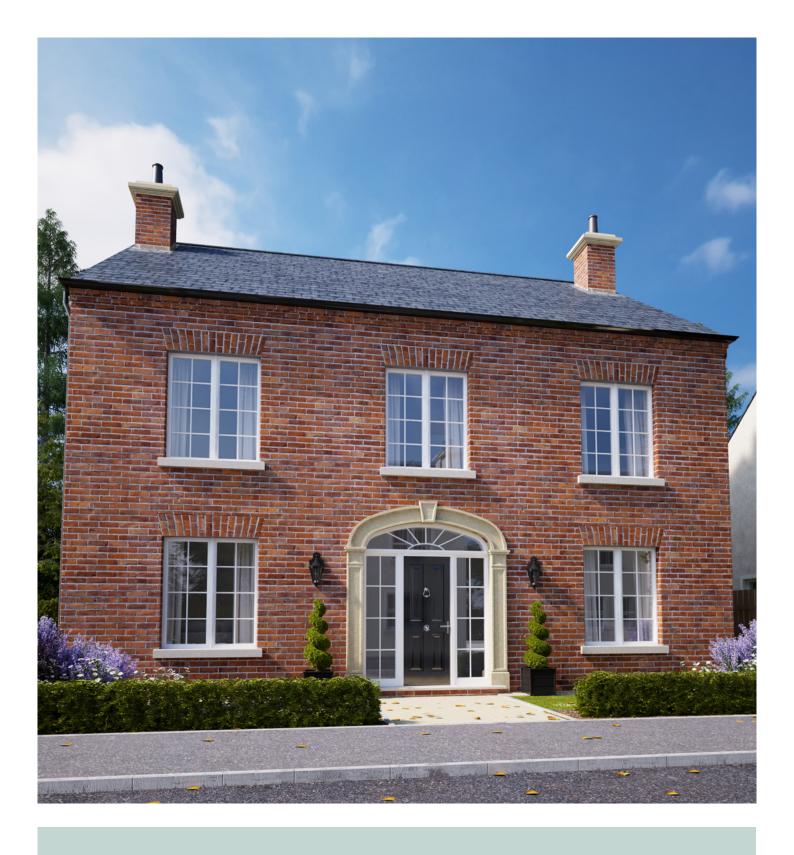

### IDEALLY LOCATED JUST OFF THE OLD LURGAN ROAD, LISNISKY GATE IS A DEVELOPMENT OF ONLY SIX DETACHED GEORGIAN INSPIRED HOMES

The carefully planned site layout maximises available space to offer generous plots and parking to each home. Hedging and semi mature tree planting along the entrance and open space has been designed to provide privacy from the outset.

Each home will be finished to the highest of standards including natural slate roofs, heritage door surround, range cookers, freestanding baths, brush chrome switches and sockets and raised ceilings providing a spacious feel throughout.