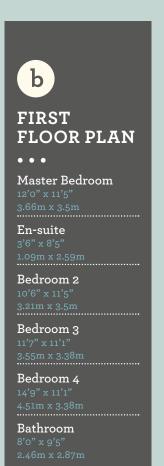

### IDEALLY LOCATED JUST OFF THE OLD LURGAN ROAD, LISNISKY GATE IS A DEVELOPMENT OF ONLY SIX DETACHED GEORGIAN INSPIRED HOMES

The carefully planned site layout maximises available space to offer generous plots and parking to each home. Hedging and semi mature tree planting along the entrance and open space has been designed to provide privacy from the outset.

Each home will be finished to the highest of standards including natural slate roofs, heritage door surround, range cookers, freestanding baths, brush chrome switches and sockets and raised ceilings providing a spacious feel throughout.





4 Bedroom Detached









## **FEATURES & SPEC**



#### **INTERNAL FEATURES**

Choice of luxury kitchen units, door handles and work tops

Fitted bathroom and en-suites in contemporary white with free standing bath

Mains pressurised water system including showers

Interior paint finishes to all internal walls, ceilings and woodwork

High efficiency Firmus gas heating system and electronic timer

Range cooker with electric ovens and gas hob

Integrated fridge freezer and dishwasher

Tiling in hallway, kitchen, WC, utility room, bathroom and en-suites

Deep pile carpet on stairs, landing and bedrooms

Wood effect laminate flooring in lounge and family room

Raised internal ceiling heights



#### **ELECTRICAL FEATURES**

Energy efficient LED down lighting in kitchen/dining and bathrooms

Feature brushed chrome